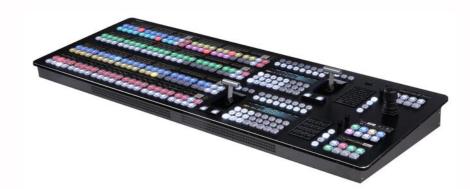

## IT/IP-centric video platform (KAIROS)

IT/IP-centric platform based on an open software architecture that will bring ground-breaking innovations to many markets in the video industry, starting with a very powerful broadcast video switcher.

## **Key Features**

Resolution and format Independent

Utilizes latest technology in software and CPU/GPU processing

Allows users to allocate processing power with 100% efficiency

Uncompressed processing, true uncompressed 4K inputs and full support of baseband and IP signals (such as ST2110 and NDI) at the same time

Platform offers super low 1-frame latency processing