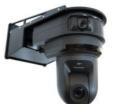

## Wall Mounts for PTZ Cameras

The model KST-WM-HE40/UE70 is available in both, black (KST-WM-HE40/UE70-B) and white (KST-WM-HE40/UE70-W), and is compatible with the AW-HE40 models and the 4K remote camera AW-UE70

## **Key Features**

Designed exclusively for Panasonic PTZ cameras

Available in black and white

Only requires supplied mounting plate to attach the PTZ camera

Standing or hanging mounting of the camera possible