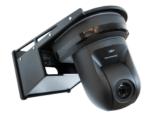

## Wall Mounts for PTZ Cameras

The model KST-WM-HE40/UE70 is available in both, black (KST-WM-HE40/UE70-B) and white (KST-WM-HE40/UE70-W), and is compatible with the AW-HE40 models and the 4K remote camera AW-UE70

## **Key Features**

Designed exclusively for Panasonic PTZ cameras

Available in black and white

Only requires supplied mounting plate to attach the PTZ camera

Standing or hanging mounting of the camera possible