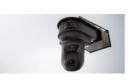

## Wall Mounts for PTZ Cameras

The model KST-WM-HE40/UE70 is available in both, black (KST-WM-HE40/UE70-B) and white (KST-WM-HE40/UE70-W), and is compatible with the AW-HE40 models and the 4K remote camera AW-UE70

## **Key Features**

Designed exclusively for Panasonic PTZ cameras

Available in black and white

Only requires supplied mounting plate to attach the PTZ camera

Standing or hanging mounting of the camera possible