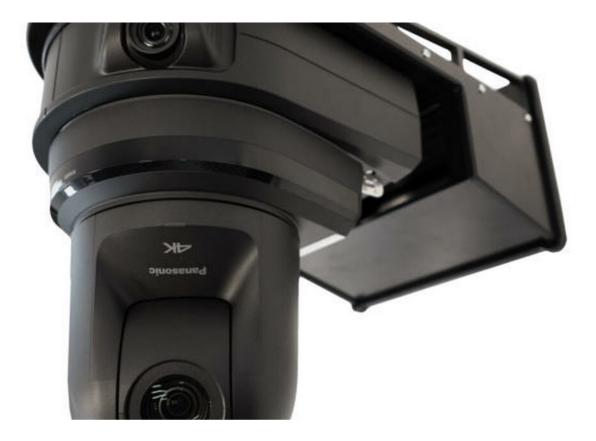

## Wall Mounts for PTZ Cameras

The model KST-WM-HE40/UE70 is available in both, black (KST-WM-HE40/UE70-B) and white (KST-WM-HE40/UE70-W), and is compatible with the AW-HE40 models and the 4K remote camera AW-UE70

## **Key Features**

Designed exclusively for Panasonic PTZ cameras

Available in black and white

Only requires supplied mounting plate to attach the PTZ camera

Standing or hanging mounting of the camera possible